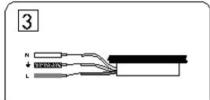

# **STRUCTURE AND SIZE**

## **INSTALLATION INSTRUCTION**

Installation instructions:

- 1. Switch off the power.
- 2. Install track in the ceiling solidly. (see below pic. 1)
- 3. Connect the track to mains (110V-220V) in a correct way. (see below pic. 2)
- 4. Turn adaptor slide switch. (see below pic. 3)
- 5. Fix the lamp into track(see below pic. 4), lift up the lamp and turn adaptor slide switch. (see below pic. 5)
- 6. Switch on the power if above steps done properly without any mistakes.