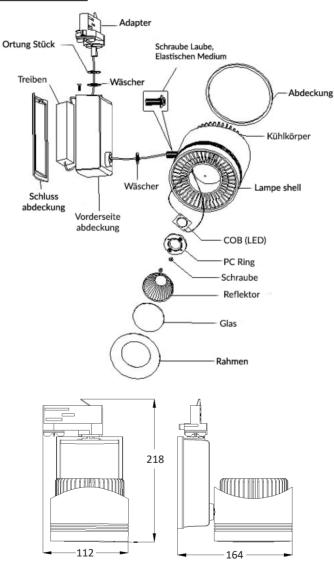

WEEE Number: 80133970

## **INSTALLATION INSTRUCTION**

VT-4535 LED TRACK LIGHT



# **INTRODUCTION**

Thank you for selecting and buying V-TAC LED product. V-TAC will serve you the best. Please read these instructions carefully before starting the installing and keep this manual handy for future reference. If you have any other query, please contact our dealer or local vendor from whom you have purchased the product. They are trained and ready to serve you at the best.



# **STRUCTURE AND SIZE**





## **INSTALLATION INSTRUCTION**

Installation instructions:

- 1. Switch off the power.
- 2. Install track in the ceiling solidly. (see below pic. 1)
- 3. Connect the track to mains (110V-220V) in a correct way. (see below pic. 2)
- 4. Turn adaptor slide switch. (see below pic. 3)
- 5. Fix the lamp into track(see below pic. 4), lift up the lamp and turn adaptor slide switch. (see below pic. 5)
- 6. Switch on the power if above steps done properly without any mistakes.















### NOTICE

- Risk of shock, hence disconnect at fuse or circuit breaker before installation or servicing.
- Suitable for a Maximum use of 10-20 Hours Daily. Usage of product for 24Hours a day would void the warranty.

#### WARRANTY

- This product is warranted from manufacturing defect only.
- The warranty