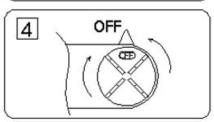

## **INSTALLATION INSTRUCTION**

Installation instructions:

- 1. Switch off the power.
- 2. Install track in the ceiling solidly. (see below pic. 1)
- 3. Connect the track to mains (110V-220V) in a correct way. (see below pic. 2)
- 4. Turn adaptor slide switch. (see below pic. 3)
- 5. Fix the lamp into track(see below pic. 4), lift up the lamp and turn adaptor slide switch. (see below pic. 5)
- 6. Switch on the power if above steps done properly without any mistakes.