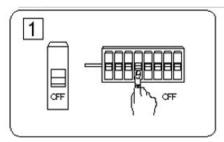

## **INSTALLATION INSTRUCTION**

Installation instructions:

- 1. Switch off the power.
- 2. Install track in the ceiling solidly. (see below pic. 1)
- 3. Connect the track to mains (110V-220V) in a correct way. (see below pic. 2)
- 4. Turn adaptor slide switch. (see below pic. 3)
- 5. Fix the lamp into track(see below pic. 4), lift up the lamp and turn adaptor slide switch. (see below pic. 5)
- 6. Switch on the power if above steps done properly without any mistakes.