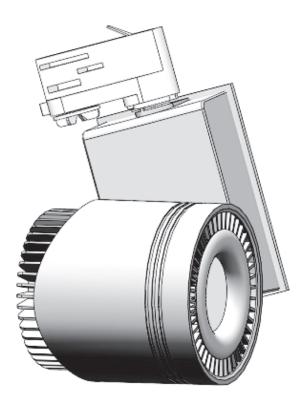

WEEE Number: 80133970

## **INSTALLATION INSTRUCTION**

VT-4535 LED TRACK LIGHT



# **INTRODUCTION**

Thank you for selecting and buying V-TAC LED product. V-TAC will serve you the best. Please read these instructions carefully before starting the installing and keep this manual handy for future reference. If you have any other query, please contact our dealer or local vendor from whom you have purchased the product. They are trained and ready to serve you at the best.



# **STRUCTURE AND SIZE**





## **INSTALLATION INSTRUCTION**

Installation instructions:

- 1. Switch off the power.
- 2. Install track in the ceiling solidly. (see below pic. 1)
- 3. Connect the track to mains (110V-220V) in a correct way. (see below pic. 2)
- 4. Turn adaptor slide switch. (see below pic. 3)
- 5. Fix the lamp into track(see below pic. 4), lift up the lamp and turn adaptor slide swi