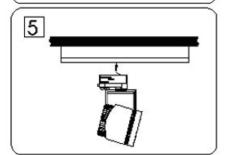

## **INSTALLATION INSTRUCTION**

Installation instructions:

- 1. Switch off the power.
- 2. Install track in the ceiling solidly. (see below pic. 1)
- 3. Connect the track to mains (110V-220V) in a correct way. (see below pic. 2)
- 4. Turn adaptor slide switch. (see below pic. 3)
- 5. Fix the lamp into track(see below pic. 4), lift up the lamp and turn adaptor slide switch. (see below pic. 5)
- 6. Switch on the power if above steps done properly without any mistakes.