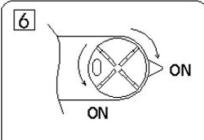

## **INSTALLATION INSTRUCTION**

Installation instructions:

- 1. Switch off the power.
- 2. Install track in the ceiling solidly. (see below pic. 1)
- 3. Connect the track to mains (110V-220V) in a correct way. (see below pic. 2)
- 4. Turn adaptor slide switch. (see below pic. 3)
- 5. Fix the lamp into track(see below pic. 4), lift up the lamp and turn adaptor slide switch. (see below pic. 5)
- 6. Switch on the power if above steps done properly without any mistakes.