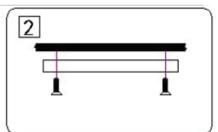

## **INSTALLATION INSTRUCTION**

Installation instructions:

- 1. Switch off the power.
- 2. Install track in the ceiling solidly. (see below pic. 1)
- 3. Connect the track to mains (110V-220V) in a correct way. (see below pic. 2)
- 4. Turn adaptor slide switch. (see below pic. 3)
- 5. Fix the lamp into track(see below pic. 4), lift up the lamp and turn adaptor slide switch. (see below pic. 5)
- 6. Switch on the power if above steps done properly without any mistakes.